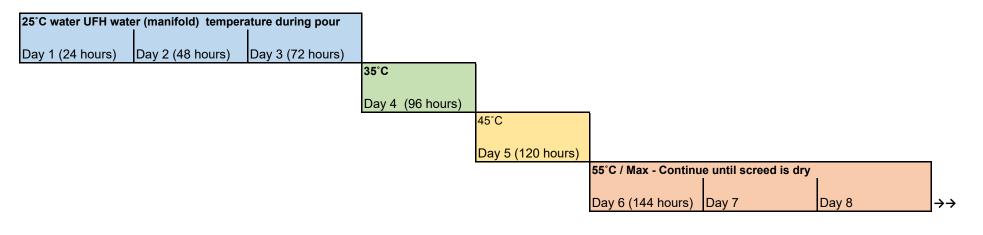

## Sudanit 280 Alpha Hemihydrate Floor Screed - UFH Commissioning / Floor Screed Drying Schedule

| Intensive ventilation |                  |                  |                   |                   |       |       |                           |
|-----------------------|------------------|------------------|-------------------|-------------------|-------|-------|---------------------------|
| Day 2 (48 hours)      | Day 3 (72 hours) | Day 4 (96 hours) | Day 5 (120 hours) | Day 6 (144 hours) | Day 7 | Day 8 | $\rightarrow \rightarrow$ |